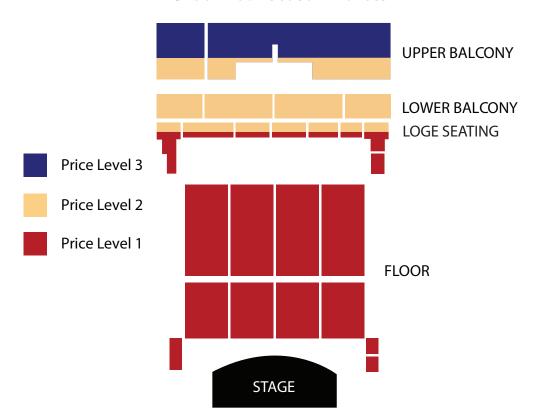

#### **Order Your Season Tickets**

| Choose Your Shows  Broadway 3-Show Package Includes: The Cher Show, Johnny Cash Official Concert Experience, Shrek            |                                                    | Price<br>Level 1<br>\$179 | Price<br>Level 2<br>\$149       | Price<br>Level 3<br>\$119 | # Tic                                      | Total    |       |
|-------------------------------------------------------------------------------------------------------------------------------|----------------------------------------------------|---------------------------|---------------------------------|---------------------------|--------------------------------------------|----------|-------|
|                                                                                                                               |                                                    |                           |                                 |                           | х                                          | ] =      |       |
| Season Packag                                                                                                                 | e Theatre Rest                                     | oration Fe                | e Per Se                        | at: \$12                  | х                                          | =        |       |
| Add Your Season Spec                                                                                                          | ial!                                               |                           |                                 |                           |                                            |          |       |
| *Cirque Dreams Holidaze                                                                                                       | \$69                                               | \$59                      | \$39                            | х [                       | =                                          |          |       |
| Add O                                                                                                                         | nTheatre Rest                                      | oration Fe                | e Per Sea                       | at: \$4                   | x [                                        | =        |       |
| Cro                                                                                                                           | edit Card Fee I                                    | Per seat (if              | using CC                        | <b>)</b> : \$10           | х 🗌                                        | =        |       |
|                                                                                                                               |                                                    |                           |                                 |                           | Grand Total:                               |          |       |
| City           State Zip Code Phone                                                                                           |                                                    |                           |                                 |                           | ☐ Please make a change to my current seats |          |       |
| Three Easy Ways<br>to Order!                                                                                                  | Method of                                          | -                         |                                 | astercard                 | Vica                                       | Discover | AMEY  |
| <ol> <li>Mail this order form or visit<br/>the WesBanco Arena Box Office:<br/>2-14th Street<br/>Wheeling, WV 26003</li> </ol> | Card Number_<br>Exp. Date                          | CVV#                      |                                 |                           |                                            |          | AFILA |
| 2) Call the WesBanco Arena Box<br>Office at (304)233-7000<br>3) Email your order to:<br>info@BroadwayattheCapitol.com         | For questions of Charge will appart Authority on y | contact us a              | t: <b>(304)23</b><br>ater Wheel | 3-7000                    |                                            |          |       |